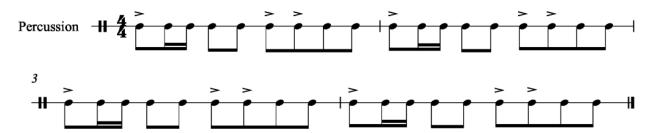

#### **Student Audition Criteria:**

- Enjoy playing in ensemble and have a team attitude.
- Be reliable and punctual.
- Play accurately in 3/4 and 4/4 time.
- Play with varying dynamic levels and accents.
- Play accurate ritardando and a tempo.
- Perform ABA and AB forms.
- Perform the following:

This is a suggested audition piece.

Quarter note = 138

**ELEMENTARY ALL COUNTY HONORS CONCERT 2022** 