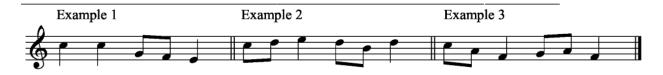

# **ECHOES**

Play each melody on the piano. Have the students echo the melodic patterns on the syllable "loo."

(Continued on next page)