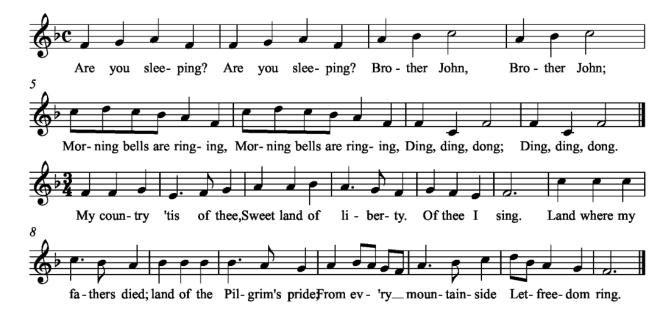

#### <u>ROUND</u>

Sing "Are You Sleeping?" as an acapella round. The student should begin the song and the teacher should enter on measure 3. Please give the student the starting pitch.

### **AMERICA**

The student will sing "America" as an *acapella* solo. Please give the student the starting pitch.