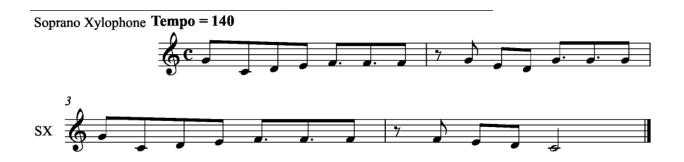

#### **Student Audition Criteria:**

- Enjoy playing in ensemble and have a team attitude. Be reliable and punctual.
- Play accurately in 3/4 and 4/4 time.
- Play with varying dynamic levels and accents.
- Play accurate ritardando and a tempo.
   Perform ABA and AB forms.
- Perform the following:

This is a suggested audition piece.

The next pages are ensemble-specific and should be sent home with your students.

Pages 8-10 All Students

Page 11 Choral Only

Page 12 Orff Only

Page 13 Drumming Only

Vision: 100% Student Success Mission: